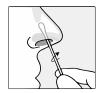

#### COMFORTABLE SAMPLE COLLECTION

- \* Nasal Swab (anterior nares) Specimen Self Collection
- \* Recommended by the CDC as a Preferred Specimen
- \* Fast, Non-invasive, Comfortable

Patient Self-Swabs Both Nostrils