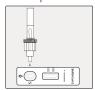

# The First Sign® SARS-CoV-2 Antigen Test Kit Includes

SARS-CoV-2 Antigen Test

- \*20 Rapid Immunoassay Tests
- \*20 Extraction Buffer Bottles
- **★ 20 Patient Nasal Swabs**
- ★ 1 Positive QC Swab