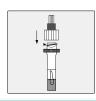

#### COMFORTABLE SAMPLE COLLECTION

- \* Nasal Swab (anterior nares) Specimen Self Collection
- \* Recommended by the CDC as a Preferred Specimen
- \* Fast, Non-invasive, Comfortable

Patient Self-Swabs Both Nostrils